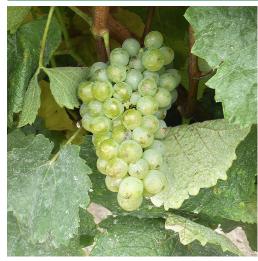

# **CLUSTERS AND BERRIES**

Small cluster with medium density. Small-sized berry.